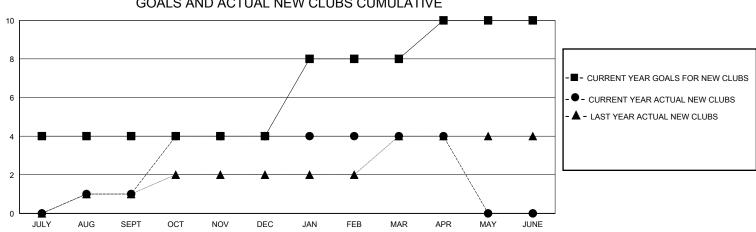

## MONTHLY MEMBERSHIP PROGRESS REPORT

District 324 I

Results as of: 4/30/2024

| GMT:          |               | LOCATION INDIA |               |                       |                        |                         |                                                    |  |
|---------------|---------------|----------------|---------------|-----------------------|------------------------|-------------------------|----------------------------------------------------|--|
|               | Cluk          | s              |               | Members               |                        |                         |                                                    |  |
|               | RESULTS FOR   | R 2023-2024    |               | RESULTS FOR 2023-2024 |                        |                         |                                                    |  |
| QUARTER       | NEW CLUB GOAL | NEW CLUBS      | DROPPED CLUBS | QUARTER MEMB          | BER GROWTH NET<br>GOAL | MEMBER GROWTH<br>ACTUAL | DROPPED<br>MEMBERS ACTUAL<br>(including transfers) |  |
| JULY/AUG/SEPT | 4             | 1              | 1             | JULY/AUG/SEPT         | 50                     | 165                     | 79                                                 |  |
| OCT/NOV/DEC   | 0             | 3              | 6             | OCT/NOV/DEC           | 50                     | 123                     | 145                                                |  |
| JAN/FEB/MAR   | 4             | 0              | 1             | JAN/FEB/MAR           | 50                     | 74                      | 34                                                 |  |
| APR/MAY/JUNE  | 2             | 0              | 0             | APR/MAY/JUNE          | 50                     | 35                      | 2                                                  |  |