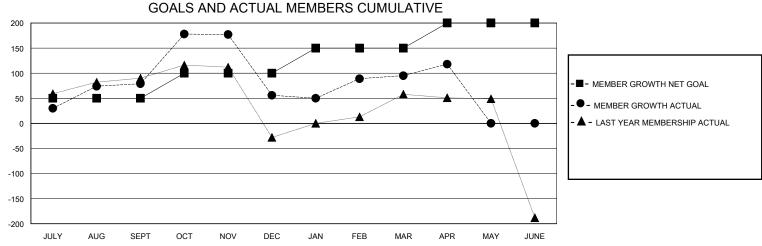

## MONTHLY MEMBERSHIP PROGRESS REPORT

District 324 I

Results as of: 4/30/2024

| GMT:          |               | LOCATION INDIA |               |                       |                        |                         |                                                    |  |
|---------------|---------------|----------------|---------------|-----------------------|------------------------|-------------------------|----------------------------------------------------|--|
|               | Cluk          | s              |               | Members               |                        |                         |                                                    |  |
|               | RESULTS FOR   | R 2023-2024    |               | RESULTS FOR 2023-2024 |                        |                         |                                                    |  |
| QUARTER       | NEW CLUB GOAL | NEW CLUBS      | DROPPED CLUBS | QUARTER MEMB          | BER GROWTH NET<br>GOAL | MEMBER GROWTH<br>ACTUAL | DROPPED<br>MEMBERS ACTUAL<br>(including transfers) |  |
| JULY/AUG/SEPT | 4             | 1              | 1             | JULY/AUG/SEPT         | 50                     | 165                     | 79                                                 |  |
| OCT/NOV/DEC   | 0             | 3              | 6             | OCT/NOV/DEC           | 50                     | 123                     | 145                                                |  |
| JAN/FEB/MAR   | 4             | 0              | 1             | JAN/FEB/MAR           | 50                     | 74                      | 34                                                 |  |
| APR/MAY/JUNE  | 2             | 0              | 0             | APR/MAY/JUNE          | 50                     | 35                      | 2                                                  |  |